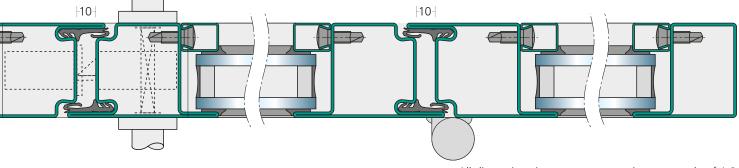

## The WP 50 cold door system

- WP 50 cold offers a wide range of applications and high functionality
- The narrow face widths allow for transparent door elements in an attractive design
- Flush 1- and 2-leaf door constructions or fixed glazing can be realized in different dimensions
- WP 50 cold offers consistent stability even for large door elements and the security of a permanent fit for the door hinges
- The material steel is particularly impact-resistant, highly resistant, dimensionally stable and extraordinarily durable.
- Steel is 100% recyclable and particularly environmentally friendly
- Steel offers more security against burglary and vandalism than any other material
- With the clipped glazing bead system and coordinated gaskets, various glass thicknesses are possible
- WP 50 cold profiles and glazing beads are supplied in a processing-friendly length of 6600 mm.
- The steel profiles are supplied with either a bright or strip galvanized surface.
- WP 50 cold is tested according to EN 14531-1.

2-13

All dimensions in mm, representation on a scale of 1:2