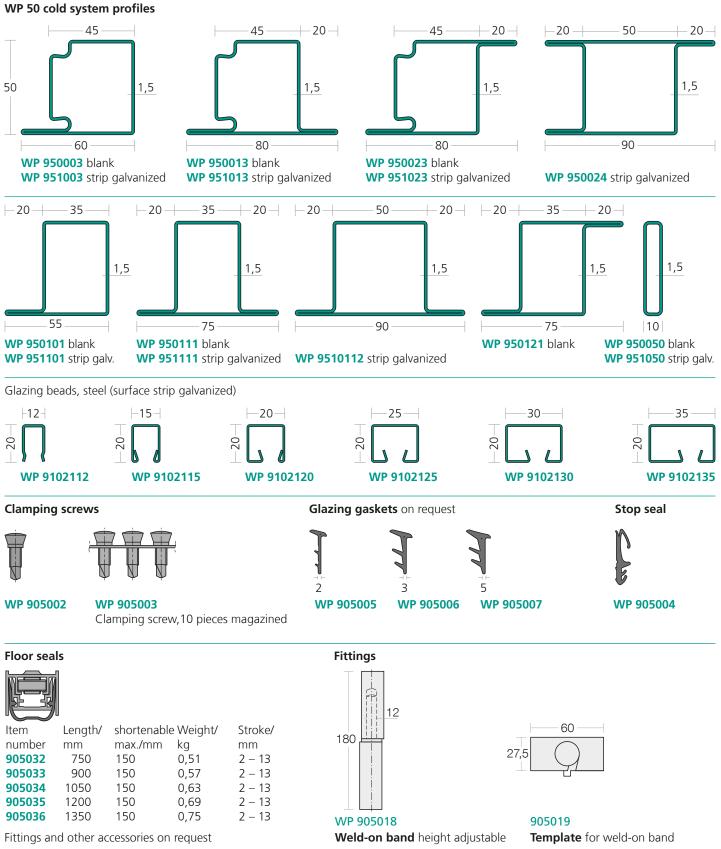

## The WP 50 cold door system

- WP 50 cold offers a wide range of applications and high functionality
- The narrow face widths allow for transparent door elements in an attractive design
- Flush 1- and 2-leaf door constructions or fixed glazing can be realized in different dimensions
- WP 50 cold offers consistent stability even for large door elements and the security of a permanent fit for the door hinges
- The material steel is particularly impact-resistant, highly resistant, dimensionally stable and extraordinarily durable.
- Steel is 100% recyclable and particularly environmentally friendly
- Steel offers more security against burglary and vandalism than any other material
- With the clipped glazing bead system and coordinated gaskets, various glass thicknesses are possible
- WP 50 cold profiles and glazing beads are supplied in a processing-friendly length of 6600 mm.
- The steel profiles are supplied with either a bright or strip galvanized surface.
- WP 50 cold is tested according to EN 14531-1.

2-13

All dimensions in mm, representation on a scale of 1:2