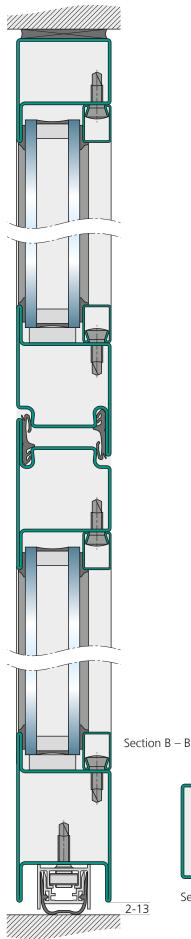

## Husemann & Hücking Profile GmbH



stable, lasting value, sustainable, transparent

the WP 50 cold door and partition wall system



## The WP 50 cold door system

- WP 50 cold offers a wide range of applications and high functionality
- The narrow face widths allow for transparent door elements in an attractive design
- Flush 1- and 2-leaf door constructions or fixed glazing can be realized in different dimensions
- WP 50 cold offers consistent stability even for large door elements and the security of a permanent fit for the door hinges
- The material steel is particularly impact-resistant, highly resistant, dimensionally stable and extraordinarily durable.
- Steel is 100% recyclable and particularly environmentally friendly
- Steel offers more security against burglary and vandalism than any other material
- With the clipped glazing bead system and coordinated gaskets, various glass thicknesses are possible
- WP 50