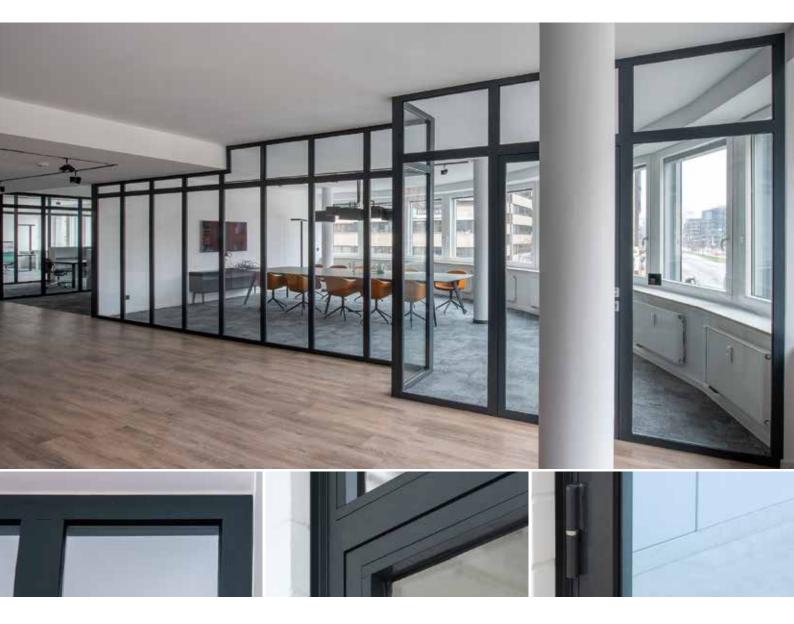

## Husemann & Hücking Profile GmbH

stable, lasting value, sustainable, transparent

the WP 50 cold door and partition wall system

## The WP 50 cold door system

- WP 50 cold offers a wide range of applications and high functionality
- The narrow face widths allow for transparent door elements in an attractive design
- Flush 1- and 2-leaf door constructions or fixed glazing can be realized in different dimensions
- WP 50 cold offers consistent stability even for large door elements and the security of a permanent fit for the door hinges
- The material steel is particularly impact-resistant, highly resistant, dimensionally stable and extraordinarily durable.
- Steel is 100% recyclable and particularly environmentally friendly
- Steel offers more security against burglary and vandalism than any other material
- With the clipped glazing bead system and coordinated gaskets, various glass thicknesses are possible
- WP 50 cold profiles and glazing beads are supplied in a processing-friendly length of 6600 mm.
- The steel profiles are supplied with either a bright or strip galvanized surface.
- WP 50 cold is tested according to EN 14531-1.