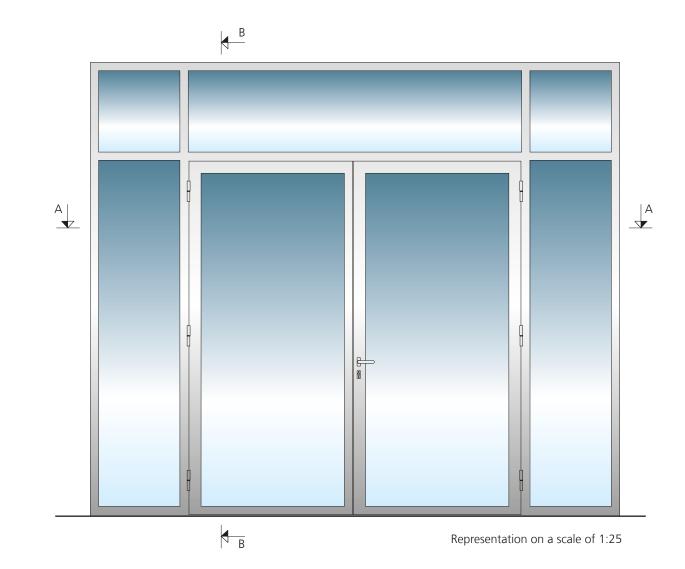

or fixed glazing can be realized in different dimensions
- WP 50 cold offers consistent stability even for large door elements and the security of a permanent fit for the door hinges
- The material steel is particularly impact-resistant, highly resistant, dimensionally stable and extraordinarily durable.
- Steel is 100% recyclable and particularly environmentally friendly
- Steel offers more security against burglary and vandalism than any other material
- With the clipped glazing bead system and coordinated gaskets, various glass thicknesses are possible
- WP 50 cold profiles and glazing beads are supplied in a processing-friendly length of 6600 mm.
- The steel profiles are supplied with either a bright or strip galvanized surface.
- WP 50 cold is tested according to EN 14531-1.



2-13





All dimensions in mm, representation on a scale of 1:2

## Husemann & Hücking Profile GmbH





Husemann & Hücking Profile GmbHZollhausstraße 2058640 Iserlohn,GermanyPhone: +49 2371-9784-0Fax: +49 2371-9784-20E-Mail: info@husemannhuecking.deInternet: www.husemannhuecking.dewww.wpprofile.dewww.wpprofile.de