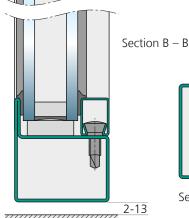

tions or fixed glazing can be realized in different dimensions
- WP 50 cold offers consistent stability even for large door elements and the security of a permanent fit for the door hinges
- The material steel is particularly impact-resistant, highly resistant, dimensionally stable and extraordinarily durable.
- Steel is 100% recyclable and particularly environmentally friendly
- Steel offers more security against burglary and vandalism than any other material
- With the clipped glazing bead system and coordinated gaskets, various glass thicknesses are possible
- WP 50 cold profiles and glazing beads are supplied in a processing-friendly length of 6600 mm.
- The steel profiles are supplied with either a bright or strip galvanized surface.
- WP 50 cold is tested according to EN 14531-1.





Section A – A





All dimensions in mm, representation on a scale of 1:2

### Husemann & Hücking Profile GmbH

### WP 50 cold system profiles









WP 951101 strip galvanized



WP 9510112 strip galvanized



WP 9510121 strip galvanized

Glazing beads, steel (surface strip galvanized)



WP 9102115



WP 9102120



WP 9102125



∑ **\_\_\_\_\_ \_\_\_** WP 9102135

35

**Clamping screws** 



WP 905002

WP 905003

Clamping screw, 10 pieces magazined

Stop seal



WP 905004

### **Fittings**



Weld-on band height adjustable

27,5

905019

Template for weld-on band