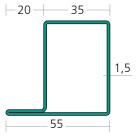

### WP 50 cold system profiles

WP 951101 strip galvanized

WP 9510112 strip galvanized

WP 9510121 strip galvanized

Glazing beads, steel (surface strip galvanized)

WP 9102115

WP 9102120

WP 9102125