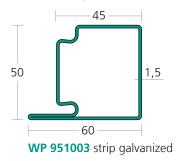

### WP 50 cold system profiles

WP 951101 strip galvanized

WP 9510112 strip galvanized

WP 9510121 strip galvanized

Glazing beads, steel (surface strip galvanized)

WP 9102115

WP 9102120

WP 9102125