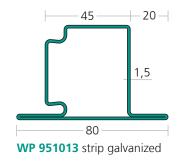

### WP 50 cold system profiles

WP 951101 strip galvanized

WP 9510112 strip galvanized

WP 9510121 strip galvanized

Glazing beads, steel (surface strip galvanized)

WP 9102115

WP 9102120

WP 9102125