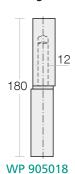

∑ **\_\_\_\_\_ \_\_\_** WP 9102135

35

**Clamping screws** 

WP 905002

WP 905003

Clamping screw, 10 pieces magazined

Stop seal

WP 905004