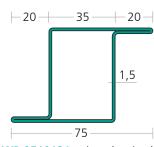

### WP 50 cold system profiles

WP 951101 strip galvanized

WP 9510112 strip galvanized

WP 9510121 strip galvanized

Glazing beads, steel (surface strip galvanized)

WP 9102115

WP 9102120

WP 9102125