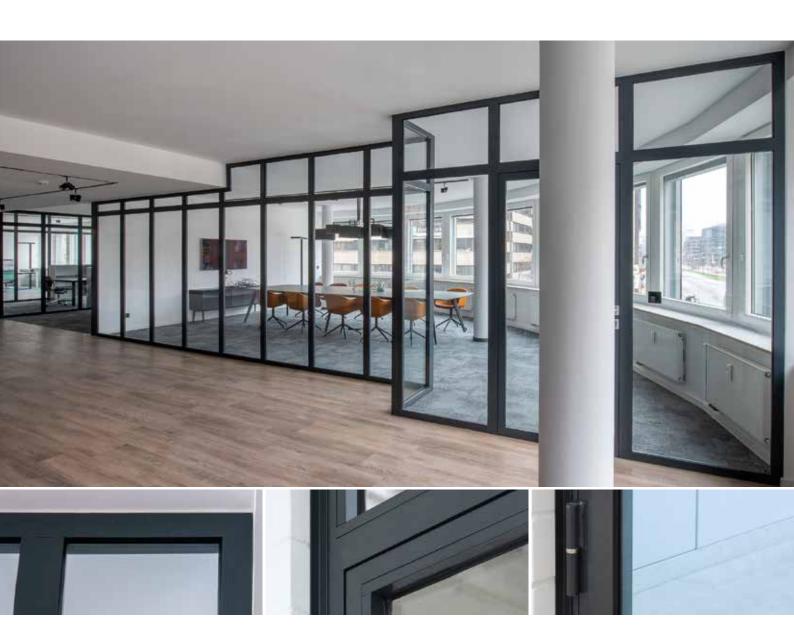

## Husemann & Hücking Profile GmbH

stable, lasting value, sustainable, transparent the WP 50 cold door and partition wall system

# The WP 50 cold door system

- WP 50 cold offers a wide range of applications and high functionality
- The narrow face widths allow for transparent door elements in an attractive design
- Flush 1- and 2-leaf door constructions or fixed glazing can be realized in different dimensions
- WP 50 cold offers consistent stability even for large door elements and the security of a permanent fit for the door hinges
- The material steel is particularly impact-resistant, highly resistant, dimensionally stable and extraordinarily durable.
- Steel is 100% recyclable and particularly environmentally friendly
- Steel offers more security against burglary and vandalism than any other material
- With the clipped glazing bead system and coordinated gaskets, various glass thicknesses are possible
- WP 50 cold profiles and glazing beads are supplied in a processing-friendly length of 6600 mm.
- The steel profiles are supplied with either a bright or strip galvanized surface.
- WP 50 cold is tested according to EN 14531-1.