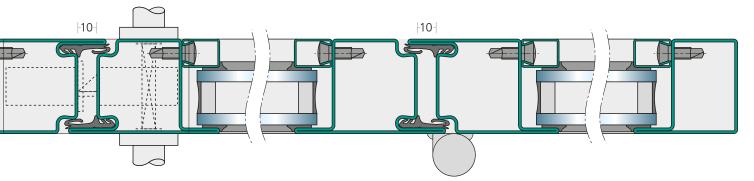

ing can be realized in different dimensions
- WP 50 cold offers consistent stability even for large door elements and the security of a permanent fit for the door hinges
- The material steel is particularly impact-resistant, highly resistant, dimensionally stable and extraordinarily durable.
- Steel is 100% recyclable and particularly environmentally friendly
- Steel offers more security against burglary and vandalism than any other material
- With the clipped glazing bead system and coordinated gaskets, various glass thicknesses are possible
- WP 50 cold profiles and glazing beads are supplied in a processing-friendly length of 6600 mm.
- The steel profiles are supplied with either a bright or strip galvanized surface.
- WP 50 cold is tested according to EN 14531-1.





Section A – A





All dimensions in mm, representation on a scale of 1:2

### Husemann & Hücking Profile GmbH

### WP 50 cold system profiles









WP 951101 strip galvanized



WP 9510112 strip galvanized



WP 9510121 strip galvanized

Glazing beads, steel (surface strip galvanized)



WP 9102115



WP 9102120



WP 9102125



∑ **\_\_\_\_\_ \_\_\_** WP 9102135

35

**Clamping screws** 



WP 905002

WP 905003

Clamping screw, 10 pieces magazined

Stop seal



WP 905004

### **Fittings**



Weld-on band height adjustable

27,5

905019

Template for weld-on band