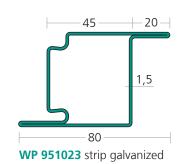

### WP 50 cold system profiles

WP 951101 strip galvanized

WP 9510112 strip galvanized

WP 9510121 strip galvanized

Glazing beads, steel (surface strip galvanized)

WP 9102115

WP 9102120

WP 9102125