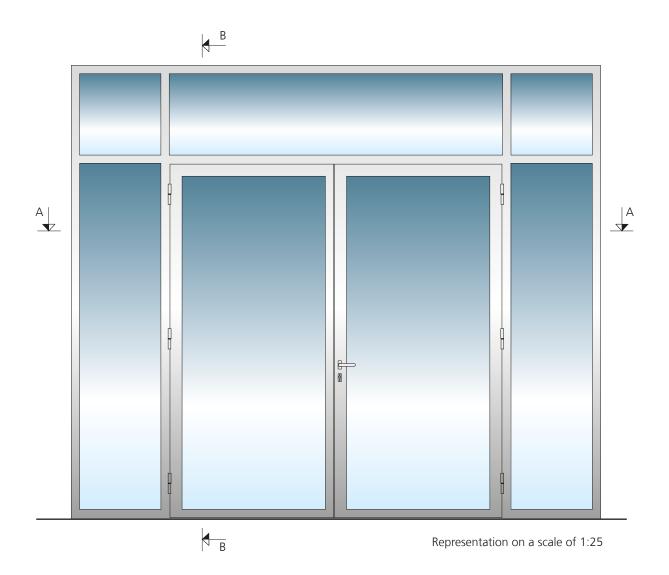

# The WP 50 cold door system

- WP 50 cold offers a wide range of applications and high functionality
- The narrow face widths allow for transparent door elements in an attractive design
- Flush 1- and 2-leaf door constructions or fixed glazing can be realized in different dimensions
- WP 50 cold offers consistent stability even for large door elements and the security of a permanent fit for the door hinges
- The material steel is particularly impact-resistant, highly resistant, dimensionally stable and extraordinarily durable.
- Steel is 100% recyclable and particularly environmentally friendly
- Steel offers more security against burglary and vandalism than any other material
- With the clipped glazing bead system and coordinated gaskets, various glass thicknesses are possible
- WP 50 cold profiles and glazing beads are supplied in a processing-friendly length of 6600 mm.
- The steel profiles are supplied with either a bright or strip galvanized surface.
- WP 50 cold is tested according to EN 14531-1.

Section A – A

All dimensions in mm, representation on a scale of 1:2