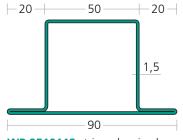

### WP 50 cold system profiles

WP 951101 strip galvanized

WP 9510112 strip galvanized

WP 9510121 strip galvanized

Glazing beads, steel (surface strip galvanized)

WP 9102115

WP 9102120

WP 9102125