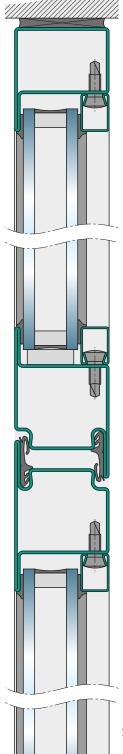

## Husemann & Hücking Profile GmbH



stable, lasting value, sustainable, transparent the WP 50 cold door and partition wall system



# The WP 50 cold door system

- WP 50 cold offers a wide range of applications and high functionality
- The narrow face widths allow for transparent door elements in an attractive design
- Flush 1- and 2-leaf door constructions or fixed glazing can be realized in different dimensions
- WP 50 cold offers consistent stability even for large door elements and the security of a permanent fit for the door hinges
- The material steel is particularly impact-resistant, highly resistant, dimensionally stable and extraordinarily durable.
- Steel is 100% recyclable and particularly environmentally friendly
- Steel offers more security against burglary and vandalism than any other material
- With the clipped glazing bead system and coordinated gaskets, various glass thicknesses are possible
- WP 50