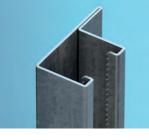

#### Basic system components

Ratchet track, outer, B 62 x T 45 mm 901200 (WP W03-01)

Strengthening section, B 97 x T 35 mm 901203 (WP W03-04)

Ratchet track, inner, B 70 x T 37 mm 901201 (WP W03-02)

Clamp, normal, B 55 x T 39 x H 49 mm 905200 (WP W03-11Z)

Slat, B 105 x T 25 mm 901202 (WP W03-03)

Bottom seal, Profil 24 x 7 mm 901208 (WP W08-06)

Post, 70 x 70 x 1750 mm 901204 (WP W09-06)

The key factors that influence how the system functions are the specific circumstances of each installation and the level of care with which the systemis installed.