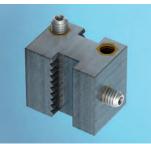

The slats are slotted into the lateraltracks, tightened with the two clamps and the vertical connection points are sealed. The WP WASTO system is then ready for use. The system is disassembled in reverse order. Once cleaned of sealant, the zinc-plated tracks can then be stored.

#### Basic system components

Ratchet track, outer, B 62 x T 45 mm 901200 (WP W03-01)

Strengthening section, B 97 x T 35 mm 901203 (WP W03-04)

Ratchet track, inner, B 70 x T 37 mm 901201 (WP W03-02)

Clamp, normal, B 55 x T 39 x H 49 mm 905200 (WP W03-11Z)