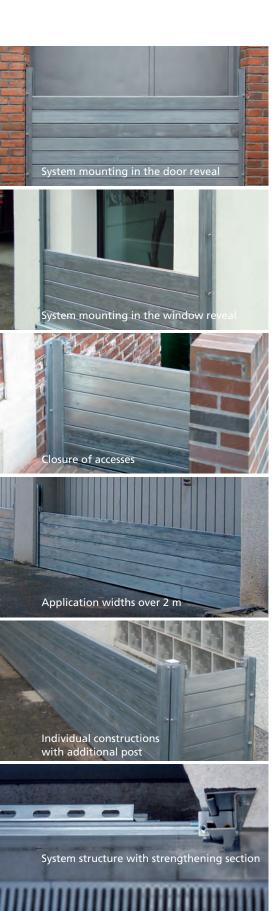

Being designed on a modular basis, the WP WASTO system is universally applicable and can be used in all sorts of different situations. Our patented securing system (patent no. 10248168) enables components to be installed quickly whenever catastrophe looms, adapting to different wall thicknesses and surrounding masonry to provide a firm seal for all wall openings.

# scientific tested patented approved in practice

| The tested application widths of WP WASTO |   |              |                                               |
|-------------------------------------------|---|--------------|-----------------------------------------------|
| application range                         |   | water level  | Equipment                                     |
| bis 2.000 mm                              | х | bis 600 mm   | without strengthening section and medium post |
| bis 2.000 mm                              | х | bis 2.000 mm | with strengthening section                    |
| bis 4.000 mm                              | х | bis 600 mm   | with strengthening section                    |
| bis 4.000 mm                              | х | bis 1.200 mm | with strengthening section and medium post    |