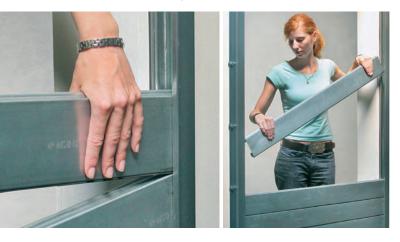

### Simple assembly

The lateral guide tracks, glued with a seal and predrilled, are secured with dowels to the building on the left and right next to the opening or in the reveal, and sealed at the base. The slats are then adjusted to length and preprepared seals are stuck on.

The slats are slotted into the lateraltracks, tightened with the two clamps and the vertical connection points are sealed. The WP WASTO system is then ready for use. The system is disassembled in reverse order. Once cleaned of sealant, the zinc-plated tracks can then be stored.