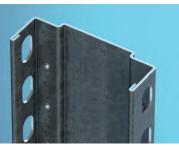

### Simple assembly

The lateral guide tracks, glued with a seal and predrilled, are secured with dowels to the building on the left and right next to the opening or in the reveal, and sealed at the base. The slats are then adjusted to length and preprepared seals are stuck on.

The slats are slotted into the lateraltracks, tightened with the two clamps and the vertical connection points are sealed. The WP WASTO system is then ready for use. The system is disassembled in reverse order. Once cleaned of sealant, the zinc-plated tracks can then be stored.