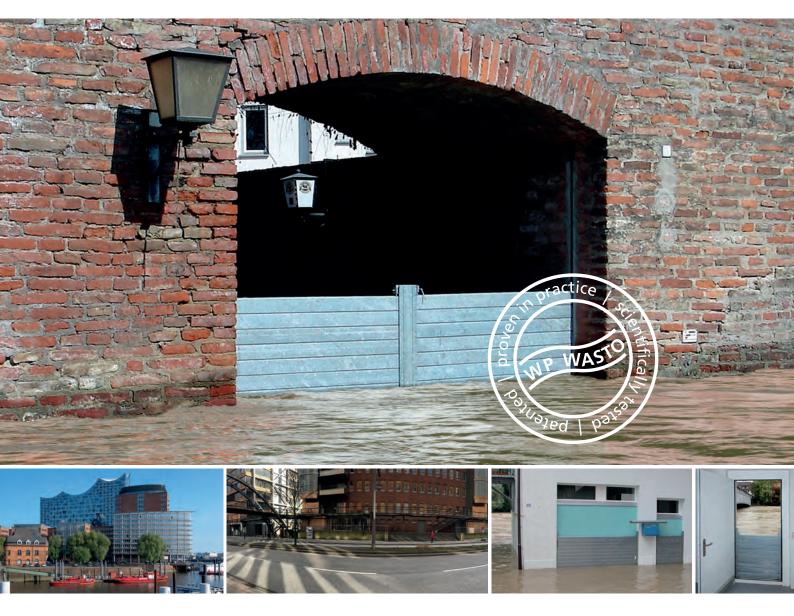

## Feeling secure and a basic human need

More and more often, the catastrophic effects of flooding have shown how inadequately many buildings are protected from the consequences of such natural events. Flood water, mud slides or even avalanches penetrating into property frequently put lives and livelihoods at risk. And they always wreak a high financial cost in terms of damage. The patented WP WASTO flood protection system from Husemann & Hücking now gives you the ability to create effective bulkheads to seal off openings in endangered buildings.

Conventional systems and techniques for holding back water, mud or snow often provide inadequate security, especially if doors or windows are subjected to increasing pressure over a long period, as, for example, from rising water. However, the WP WASTO flood protection system is extremely watertight and guarantees effective sealing for all kinds of openings in external walls.

Being designed on a modular basis, the WP WASTO system is universally applicable and can be used in all sorts of different situations. Our patented securing system (patent no. 10248168) enables components to be installed quickly whenever catastrophe looms, adapting to different wall thicknesses and surrounding masonry to provide a firm seal for all wall openings.

This new protective system also shows its strengths whenever there is a threat of break-ins or serious damage. The highly resistant steel wall that it forms provides active security and a high level of protection in flood-threatened areas, avalanche regions and in city centre locations where there is a danger of vandalism.