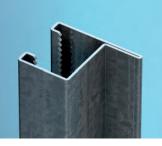

#### Basic system components

Ratchet track, outer, B 62 x T 45 mm 901200 (WP W03-01)

Strengthening section, B 97 x T 35 mm 901203 (WP W03-04)

Ratchet track, inner, B 70 x T 37 mm 901201 (WP W03-02)

Clamp, normal, B 55 x T 39 x H 49 mm 905200 (WP W03-11Z)

Slat, B 105 x T 25 mm 901202 (WP W03-03)

Bottom seal, Profil 24 x 7 mm 901208 (WP W08-06)

Post, 70 x 70 x 1750 mm 901204 (WP W09-06)

The key factors that influence how the system functions are the specific circumstances of each installation and the level of care with which the systemis installed.